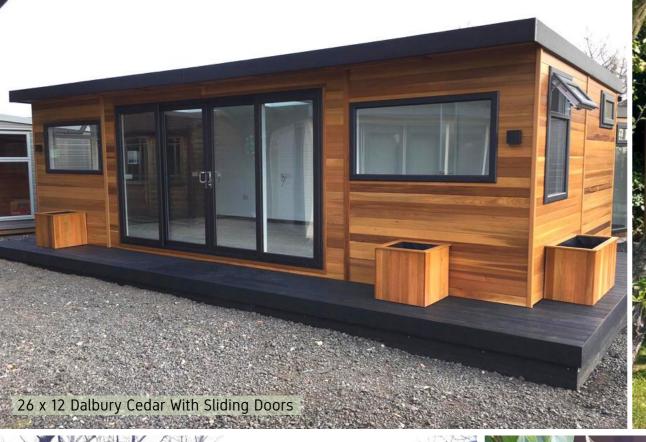

## Contemporary, Popular Our best-selling garden room The Dalbury is visually striking and stylish. The build is designed to add a contemporary look and feel to any outdoor space.