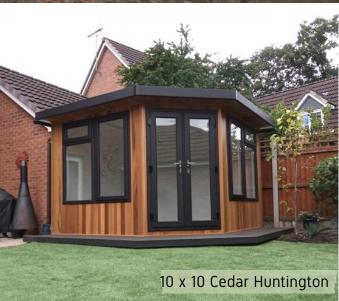

## 8 x 8 Huntington Painted in Pebble

## Blended, Unique & Functional.

The Huntington nestles perfectly into a garden of any size or shape. The contemporary design utilises the space available whilst, adding a valuable dimension to your garden.