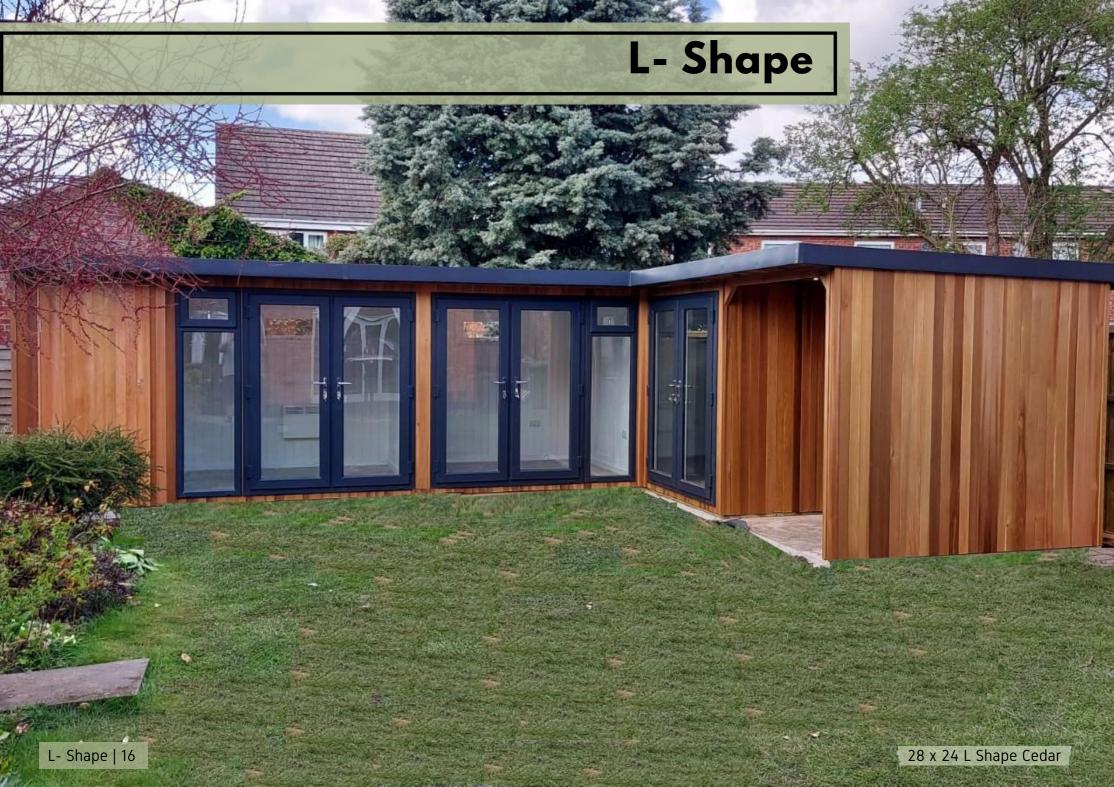

### Adaptable, Practical & Combined.

Create the best of both worlds by designing one building with multiple rooms. We can provide the garden room, office, games room, art studio, playroom or gym you've always wanted whilst incorporating an additional use to the building. This doesn't have to be a storage room, it could simply be transformed into a multi-purpose space