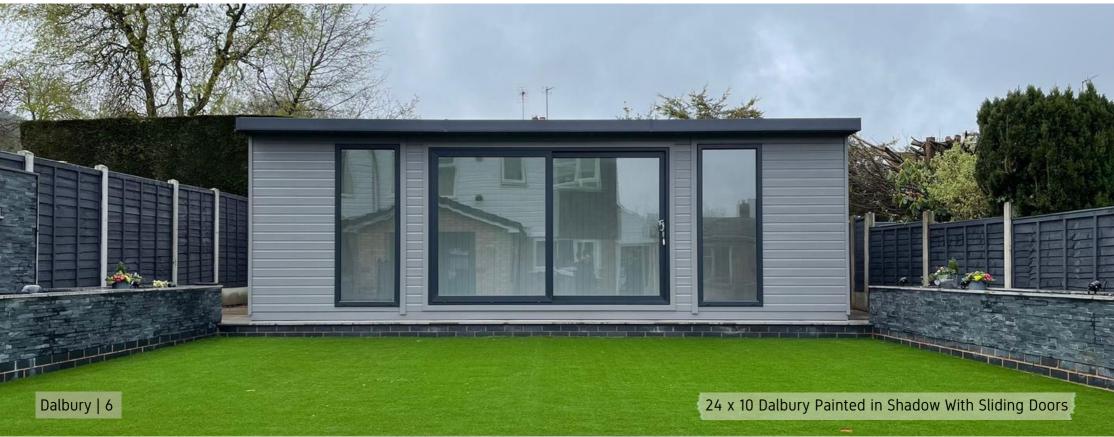

## Contemporary, Popular Our best-selling garden room The Dalbury is visually striking and stylish. The build is designed to add a contemporary look and feel to any outdoor space.