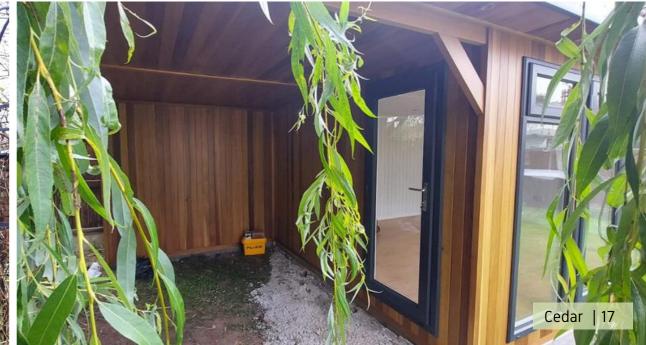

e the garden room, office, games room, art studio, playroom or gym you've always wanted whilst incorporating an additional use to the building. This doesn't have to be a storage room, it could simply be transformed into a multi-purpose space





## 8 x 8 Huntington Painted in Pebble

## Blended, Unique & Functional.

The Huntington nestles perfectly into a garden of any size or shape. The contemporary design utilises the space available whilst, adding a valuable dimension to your garden.













## Premium, Outstanding & Flawless

Stylish, dynamic & reliable are some qualities of western red cedar, making it a popular choice when it comes to designing your garden room. Its alluring pinkish-brown colour with warm reddish hues finds itself at home in almost any outdoor space.











#### **Cedar Collections**













#### Internal Inspirations











#### Maintenance Free, Eco-Friendly & Durable

Our superior quality composite cladding has been specially selected for our garden rooms. The composite collection boasts a robust design whilst replicating the timeless characteristics of natural timber. We have heavily invested in international imports to source the finest composite; which enables us to keep the building cost low. Our environmentally conscious design uses 95% ethically sourced materials which provides a harmonious solution to maintenance-free outdoor living.











## Spacious, Airy & Classic

The clean lines of the apex roof and vaulted ceiling offers a more elevated and light interior. The classic style of the Walton offers a grandeur space