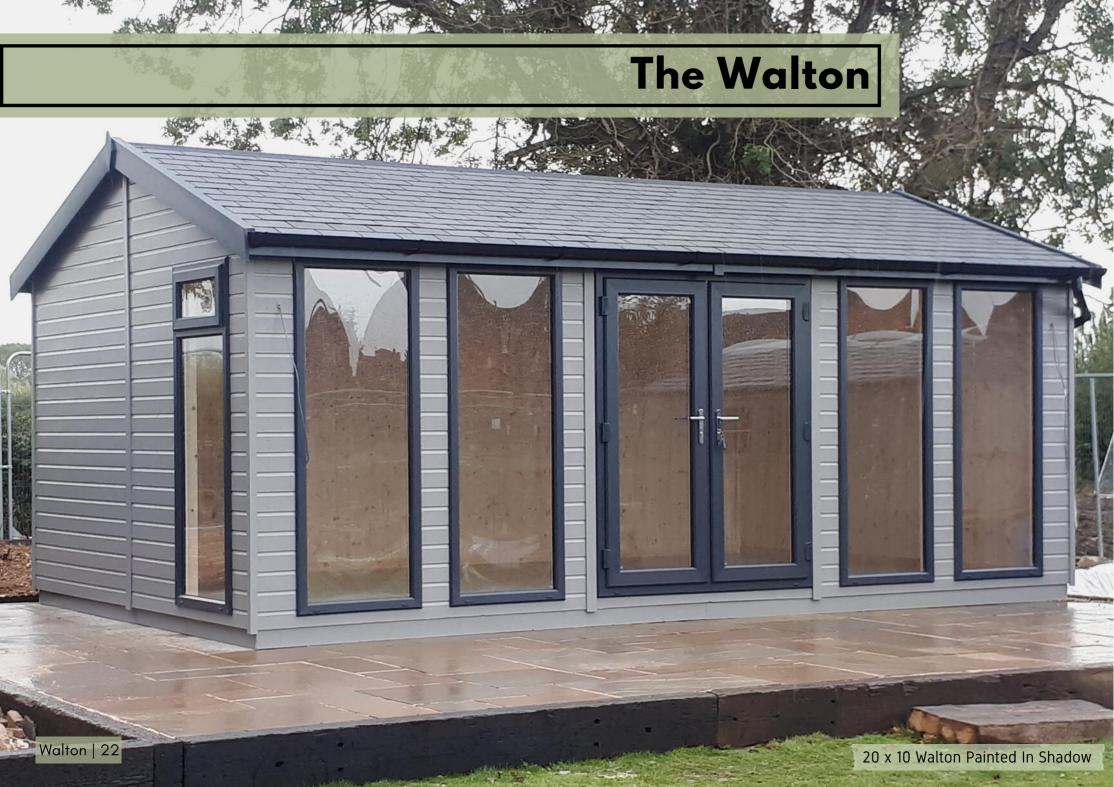

## Spacious, Airy & Classic

The clean lines of the apex roof and vaulted ceiling offers a more elevated and light interior. The classic style of the Walton offers a grandeur space creating endless possibilities.