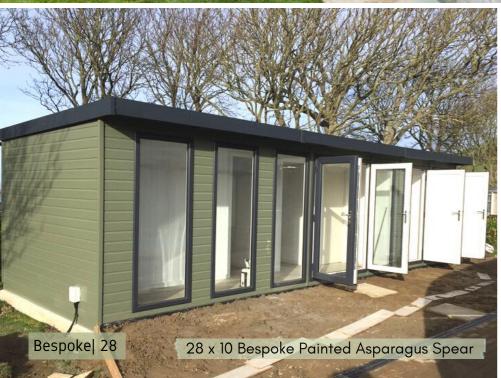

## **Beautifully Bespoke** 10 x 8 Bespoke Painted In Pebble

#### Exclusive, Tailor-made & Personal

We like to offer our customers different options, so each garden room is beautifully bespoke to you. We listen to your needs and develop a space that works for your exact requirements, you are not limited to the buildings shown in our brochure. Consider every detail of your new garden room by exploring the roof, doors and windows, cladding, colours, and internal flooring.