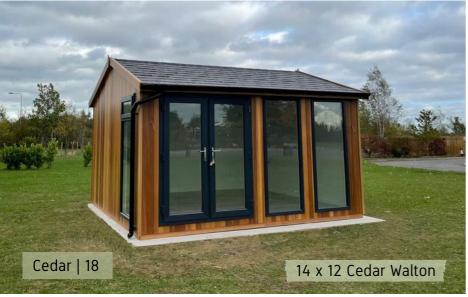

## Spacious, Airy & Classic

The clean lines of the apex roof and vaulted ceiling offers a more elevated and light interior. The classic style of the Walton offers a grandeur space creating endless possibilities.