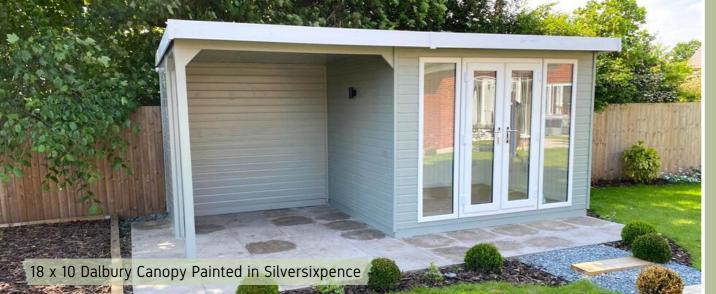

## Versatile, Tailored & Bold.

Adding a canopy to your Dalbury garden room creates a refreshing space that is completely versatile for relaxing, dining, and entertaining. Why not customise this building by having a full, half, or open canopy?