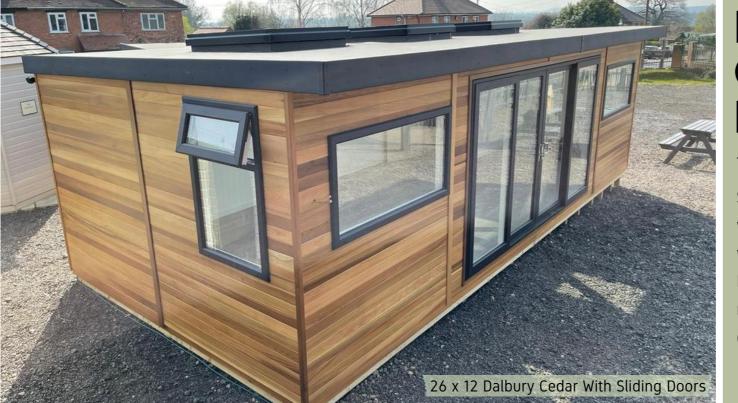

## Contemporary, Popular Our best-selling garden room The Dalbury is visually striking and stylish. The build is designed to add a contemporary look and feel to any outdoor space.