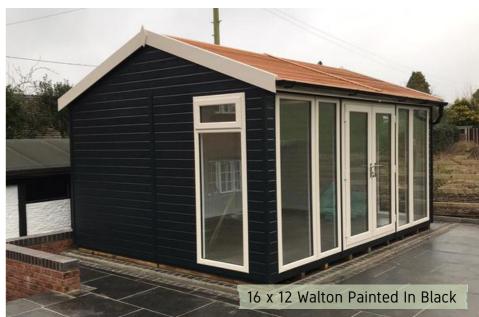

## Spacious, Airy & Classic

The clean lines of the apex roof and vaulted ceiling offers a more elevated and light interior. The classic style of the Walton offers a grandeur space creating endless possibilities.