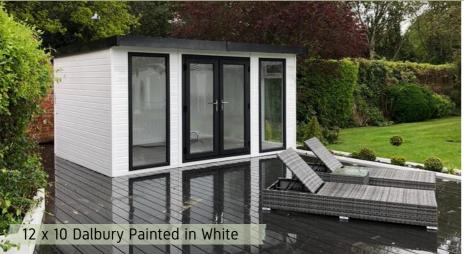

## Contemporary, Popular Our best-selling garden room The Dalbury is visually striking and stylish. The build is designed to add a contemporary look and feel to any outdoor space.