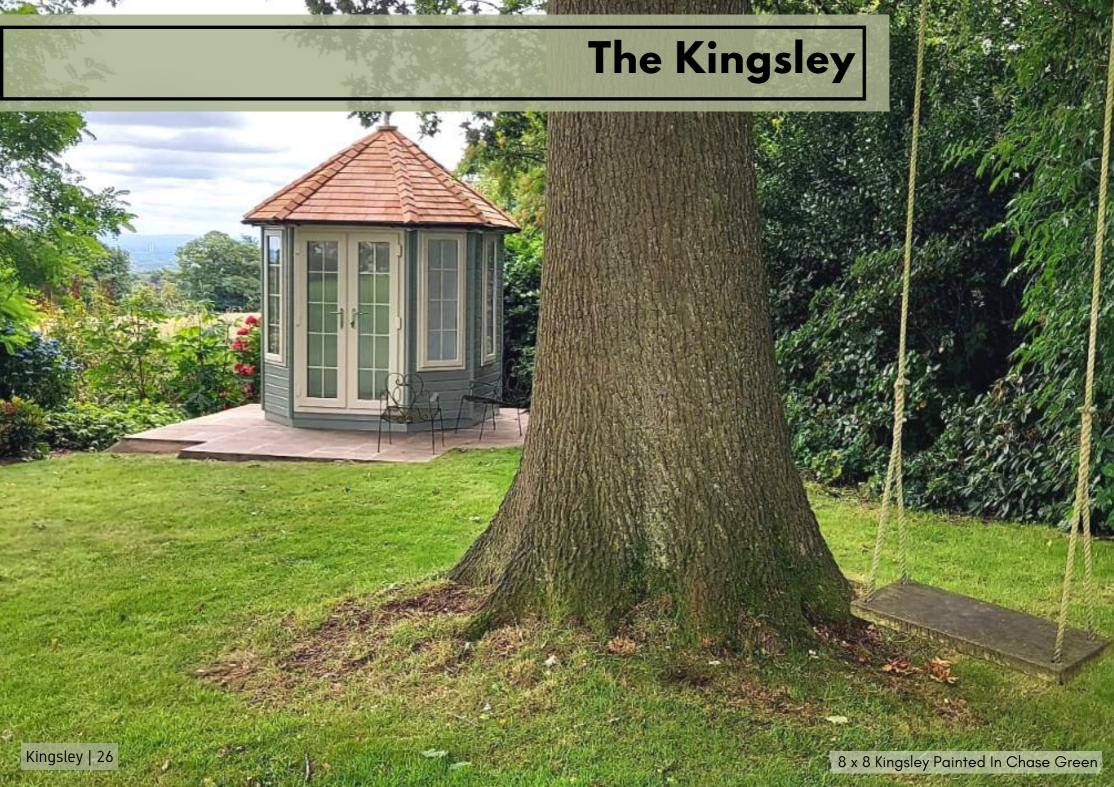

## Idyllic, Charming & Impressive

The eye-catching octagonal design of the Kingsley is a delightful addition, creating a focal point in any garden. Create a pleasant sanctuary in your garden where you can truly unwind.