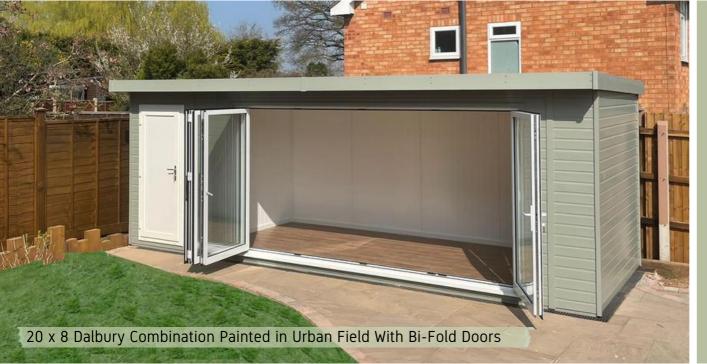

## Contemporary, Popular Our best-selling garden room The Dalbury is visually striking and stylish. The build is designed to add a contemporary look and feel to any outdoor space.

### Adaptable, Practical & Combined.

Create the best of both worlds by designing one building with multiple rooms. We can provide the garden room, office, games room, art studio, playroom or gym you've always wanted whilst incorporating an additional use to the building. This doesn't have to be a storage room, it could simply be transformed into a multi-purpose space