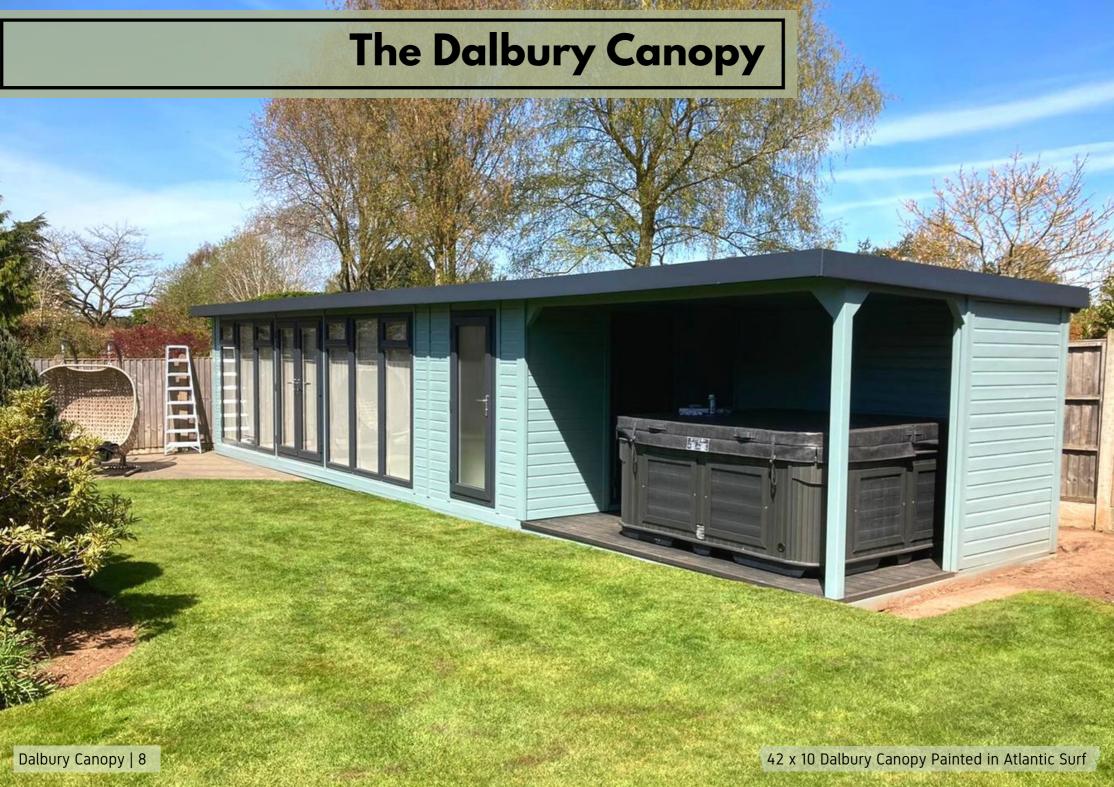

## Versatile, Tailored & Bold.

Adding a canopy to your Dalbury garden room creates a refreshing space that is completely versatile for relaxing, dining, and entertaining. Why not customise this building by having a full, half, or open canopy?