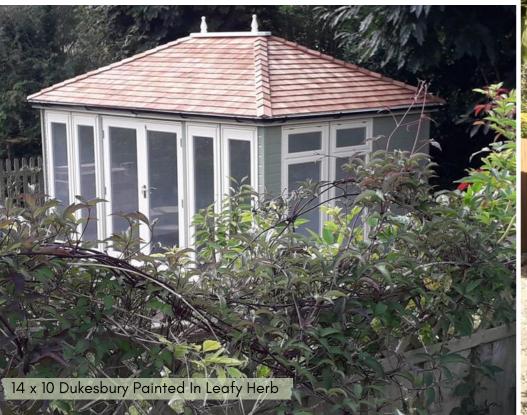

#### The Dukesbury

## Traditional, Distinctive & Delightful

The much loved Dukesbury is a classical-shaped building with an elegant hipped roof adding tasteful character to any garden. Make it your own by choosing from a variety of roof finishes to create the perfect outdoor retreat.