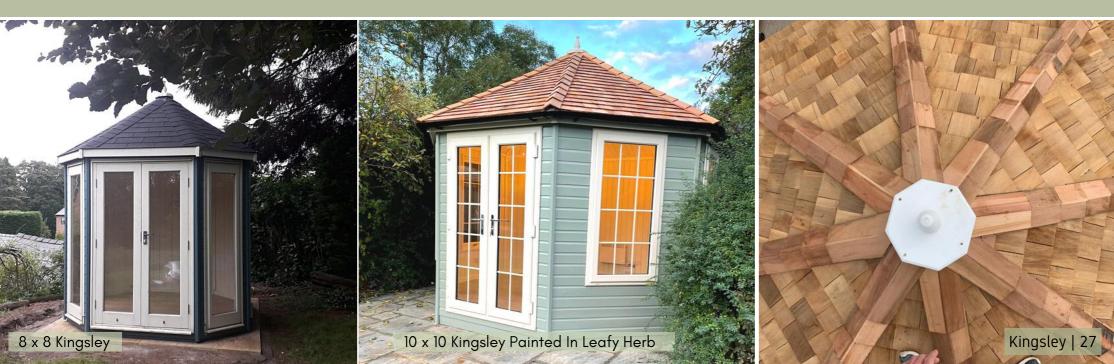

## Idyllic, Charming & Impressive

The eye-catching octagonal design of the Kingsley is a delightful addition, creating a focal point in any garden. Create a pleasant sanctuary in your garden where you can truly unwind.