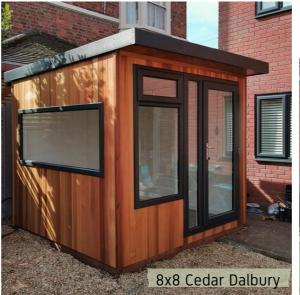

## Contemporary, Popular Our best-selling garden room The Dalbury is visually striking and stylish. The build is designed to add a contemporary look and feel to any outdoor space.