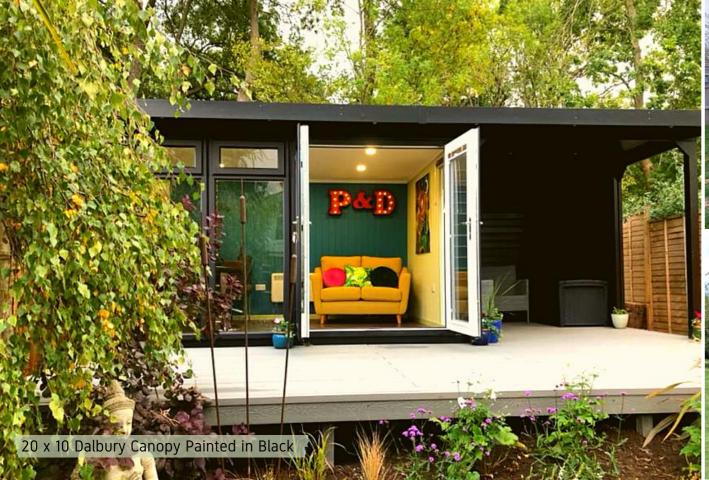

## Versatile, Tailored & Bold.

Adding a canopy to your Dalbury garden room creates a refreshing space that is completely versatile for relaxing, dining, and entertaining. Why not customise this building by having a full, half, or open canopy?