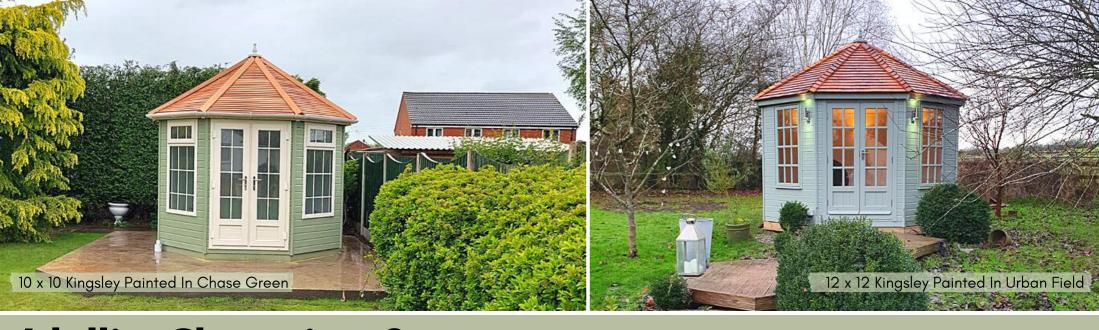

## Idyllic, Charming & Impressive

The eye-catching octagonal design of the Kingsley is a delightful addition, creating a focal point in any garden. Create a pleasant sanctuary in your garden where you can truly unwind.