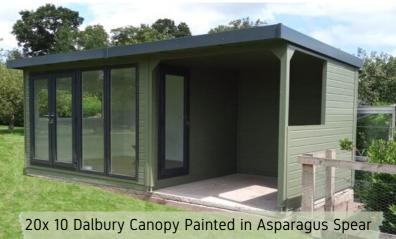

## Versatile, Tailored & Bold.

Adding a canopy to your Dalbury garden room creates a refreshing space that is completely versatile for relaxing, dining, and entertaining. Why not customise this building by having a full, half, or open canopy?