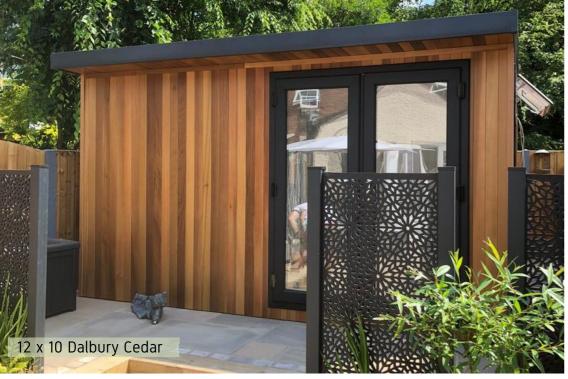

## Contemporary, Popular Our best-selling garden room The Dalbury is visually striking and stylish. The build is designed to add a contemporary look and feel to any outdoor space.