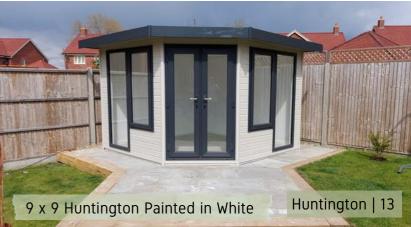

## Blended, Unique & Functional.

The Huntington nestles perfectly into a garden of any size or shape. The contemporary design utilises the space available whilst, adding a valuable dimension to your garden.