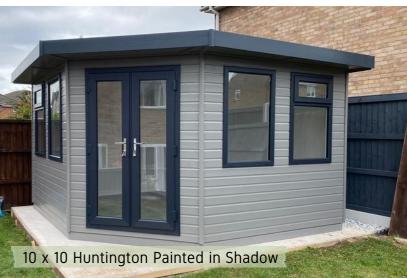

## Blended, Unique & Functional.

The Huntington nestles perfectly into a garden of any size or shape. The contemporary design utilises the space available whilst, adding a valuable dimension to your garden.