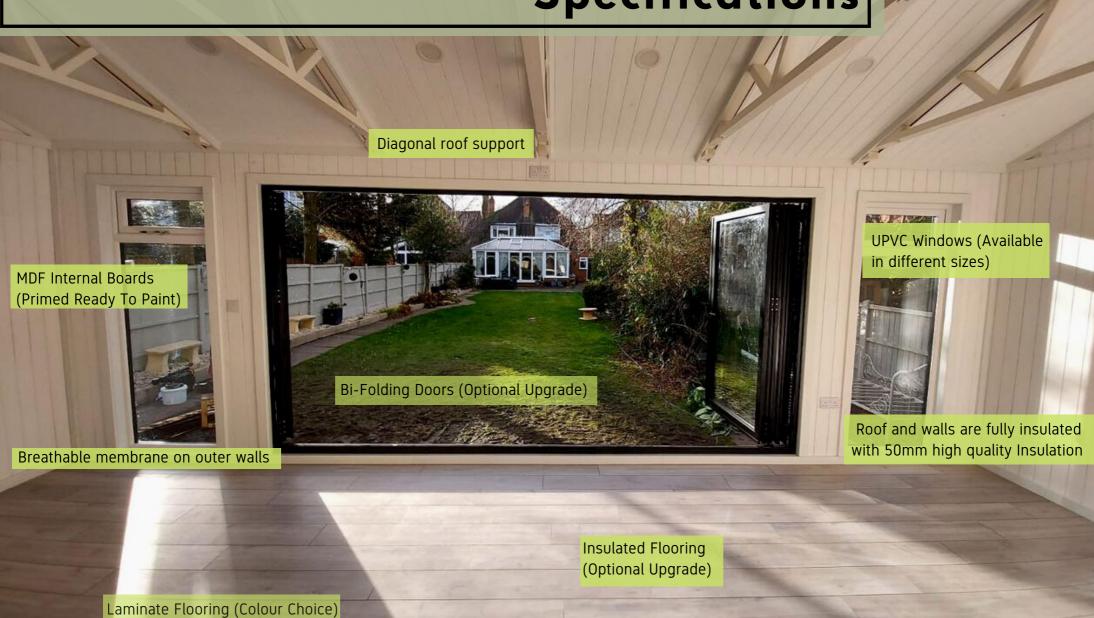

hes to create the perfect outdoor retreat.









## Idyllic, Charming & Impressive

The eye-catching octagonal design of the Kingsley is a delightful addition, creating a focal point in any garden. Create a pleasant sanctuary in your garden where you can truly unwind.



## **Beautifully Bespoke** 10 x 8 Bespoke Painted In Pebble

#### Exclusive, Tailor-made & Personal

We like to offer our customers different options, so each garden room is beautifully bespoke to you. We listen to your needs and develop a space that works for your exact requirements, you are not limited to the buildings shown in our brochure. Consider every detail of your new garden room by exploring the roof, doors and windows, cladding, colours, and internal flooring.







#### **Beautifully Bespoke**















Specifications | 30

#### Specifications



### Colour Chart





Please Note: The colour chart shown below is just an indication of the colours in our palette. Any images displayed in our brochure are not an exact replication of the colour due to picture pixelation. Therefore, we advise that you visit your local agent. Alternatively; we are happy to send out colour samples.