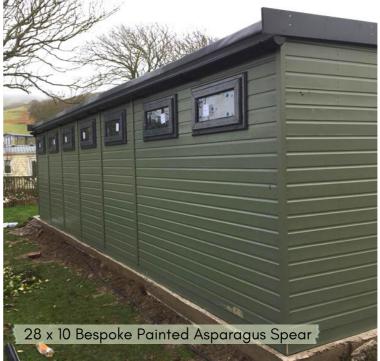

## **Beautifully Bespoke** 10 x 8 Bespoke Painted In Pebble

#### Exclusive, Tailor-made & Personal

We like to offer our customers different options, so each garden room is beautifully bespoke to you. We listen to your needs and develop a space that works for your exact requirements, you are not limited to the buildings shown in our brochure. Consider every detail of your new garden room by exploring the roof, doors and windows, cladding, colours, and internal flooring.