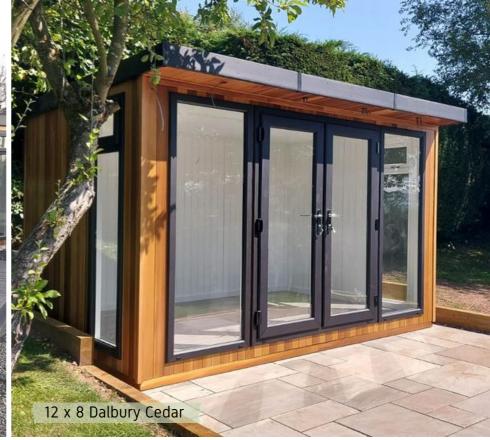

## Contemporary, Popular Our best-selling garden room The Dalbury is visually striking and stylish. The build is designed to add a contemporary look and feel to any outdoor space.

## Versatile, Tailored & Bold.

Adding a canopy to your Dalbury garden room creates a refreshing space that is completely versatile for relaxing, dining, and entertaining. Why not customise this building by having a full, half, or open canopy?