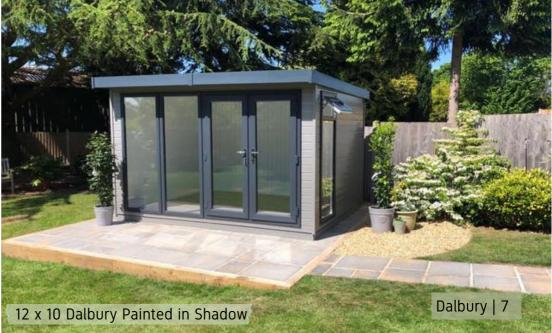

## Contemporary, Popular Our best-selling garden room The Dalbury is visually striking and stylish. The build is designed to add a contemporary look and feel to any outdoor space.