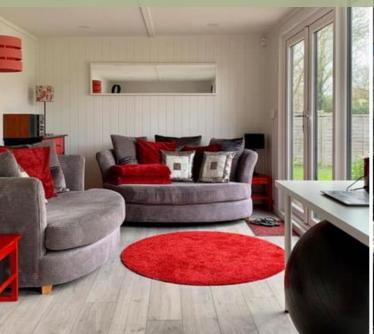

've always wanted whilst incorporating an additional use to the building. This doesn't have to be a storage room, it could simply be transformed into a multi-purpose space





## 8 x 8 Huntington Painted in Pebble

## Blended, Unique & Functional.

The Huntington nestles perfectly into a garden of any size or shape. The contemporary design utilises the space available whilst, adding a valuable dimension to your garden.













## Premium, Outstanding & Flawless

Stylish, dynamic & reliable are some qualities of western red cedar, making it a popular choice when it comes to designing your garden room. Its alluring pinkish-brown colour with warm reddish hues finds itself at home in almost any outdoor space.











#### **Cedar Collections**













#### Internal Inspirations











#### Maintenance Free, Eco-Friendly & Durable

Our superior quality composite cladding has been specially selected for our garden rooms. The composite collection boasts a robust design whilst replicating the timeless characteristics of natural timber. We have heavily invested in international imports to source the finest composite; which enables us to keep the building cost low. Our environmentally conscious design uses 95% ethically sourced materials which provides a harmonious solution to maintenance-free outdoor living.











## Spacious, Airy & Classic

The clean lines of the apex roof and vaulted ceiling offers a more elevated and light interior. The classic style of the Walton offers a grandeur space creating endless possibilities.









#### The Dukesbury



# 12 x