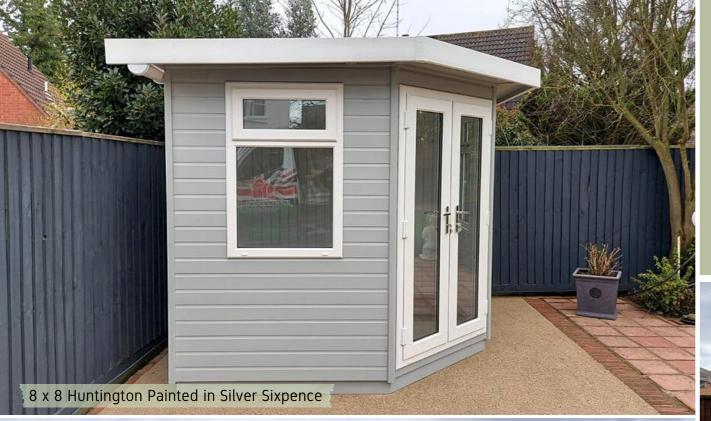

## Blended, Unique & Functional.

The Huntington nestles perfectly into a garden of any size or shape. The contemporary design utilises the space available whilst, adding a valuable dimension to your garden.