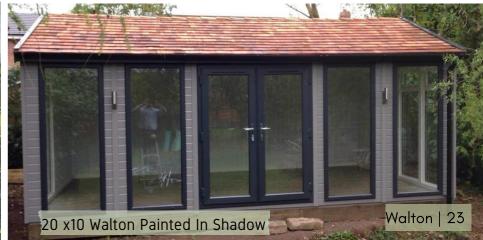

## Spacious, Airy & Classic

The clean lines of the apex roof and vaulted ceiling offers a more elevated and light interior. The classic style of the Walton offers a grandeur space creating endless possibilities.