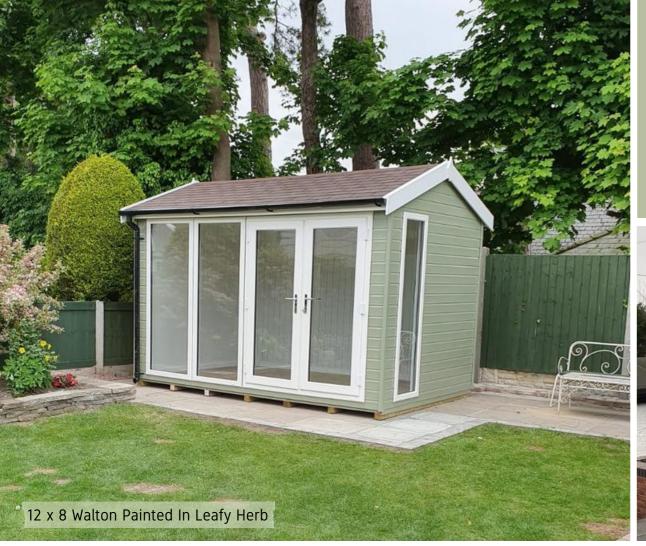

## Spacious, Airy & Classic

The clean lines of the apex roof and vaulted ceiling offers a more elevated and light interior. The classic style of the Walton offers a grandeur space creating endless possibilities.