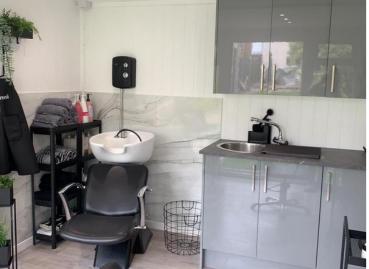

art studio, playroom or gym you've always wanted whilst incorporating an additional use to the building. This doesn't have to be a storage room, it could simply be transformed into a multi-purpose space





## 8 x 8 Huntington Painted in Pebble

## Blended, Unique & Functional.

The Huntington nestles perfectly into a garden of any size or shape. The contemporary design utilises the space available whilst, adding a valuable dimension to your garden.













## Premium, Outstanding & Flawless

Stylish, dynamic & reliable are some qualities of western red cedar, making it a popular choice when it comes to designing your garden room. Its alluring pinkish-brown colour with warm reddish hues finds itself at home in almost any outdoor space.











#### **Cedar Collections**













#### Internal Inspirations











#### Maintenance Free, Eco-Friendly & Durable

Our superior quality composite cladding has been specially selected for our garden rooms. The composite collection boasts a robust design whilst replicating the timeless characteristics of natural timber. We have heavily invested in international imports to source the finest composite; which enables us to keep the building cost low. Our environmentally conscious design uses 95% ethically sourced materials which provides a harmonious solution to maintenance-free outdoor living.











## Spacious, Airy & Classic

The clean lines of the apex roof and vaulted ceiling offers a more elevated and light interior. The classic style of the Walton offers a grandeur space creating endless possibilities.