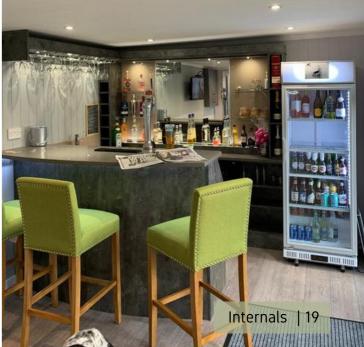

ways wanted whilst incorporating an additional use to the building. This doesn't have to be a storage room, it could simply be transformed into a multi-purpose space





## 8 x 8 Huntington Painted in Pebble

## Blended, Unique & Functional.

The Huntington nestles perfectly into a garden of any size or shape. The contemporary design utilises the space available whilst, adding a valuable dimension to your garden.













## Premium, Outstanding & Flawless

Stylish, dynamic & reliable are some qualities of western red cedar, making it a popular choice when it comes to designing your garden room. Its alluring pinkish-brown colour with warm reddish hues finds itself at home in almost any outdoor space.











#### **Cedar Collections**













#### Internal Inspirations











#### Maintenance Free, Eco-Friendly & Durable

Our superior quality composite cladding has been specially selected for our garden rooms. The composite collection boasts a robust design whilst replicating the timeless characteristics of natural timber. We have heavily invested in international imports to source the finest composite; which enables us to keep the building cost low. Our environmentally conscious design uses 95% ethically sourced materials which provides a harmonious solution to maintenance-free outdoor living.











## Spacious, Airy & Classic

The clean lines of the apex roof and vaulted ceiling offers a more elevated and light interior. The classic style of the Walton offers a grandeur space creating endless possibilities.









#### The Dukesbury



# 12 x 8 Duk