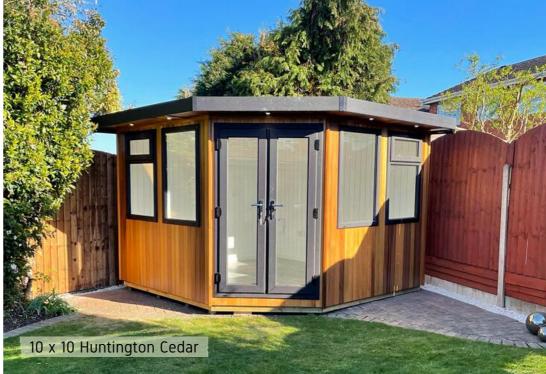

## Blended, Unique & Functional.

The Huntington nestles perfectly into a garden of any size or shape. The contemporary design utilises the space available whilst, adding a valuable dimension to your garden.