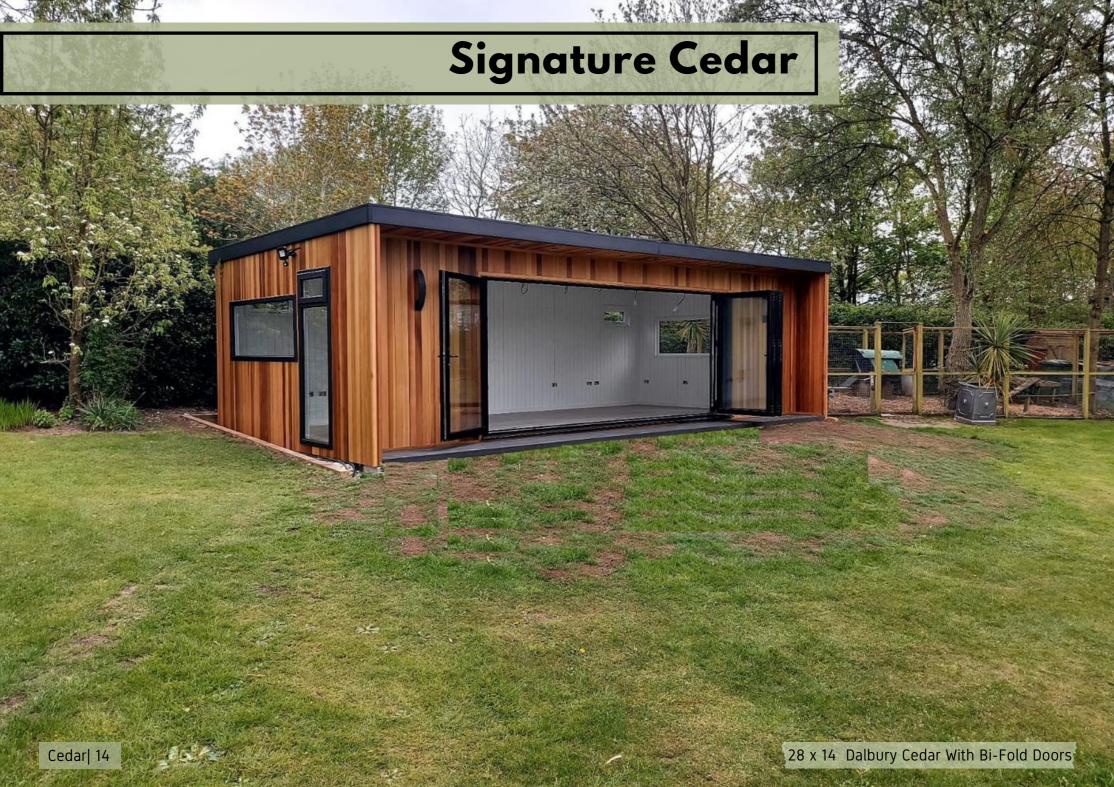

## Premium, Outstanding & Flawless

Stylish, dynamic & reliable are some qualities of western red cedar, making it a popular choice when it comes to designing your garden room. Its alluring pinkish-brown colour with warm reddish hues finds itself at home in almost any outdoor space.

#### **Cedar Collections**