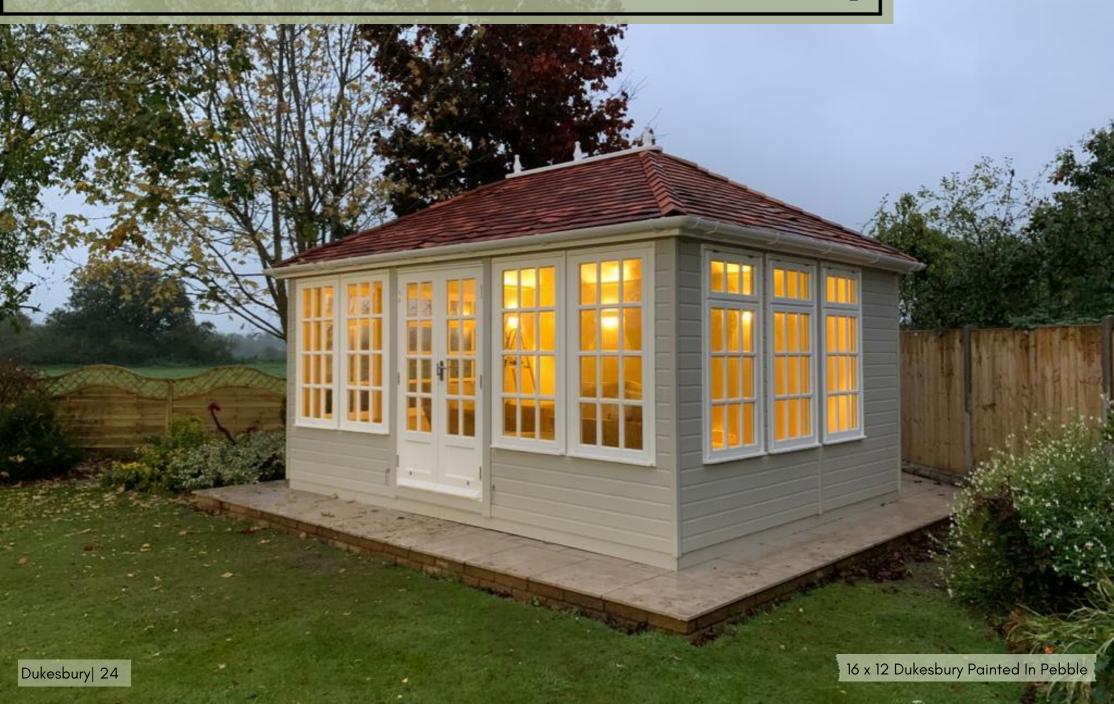

#### The Dukesbury

## Traditional, Distinctive & Delightful

The much loved Dukesbury is a classical-shaped building with an elegant hipped roof adding tasteful character to any garden. Make it your own by choosing from a variety of roof finishes to create the perfect outdoor retreat.