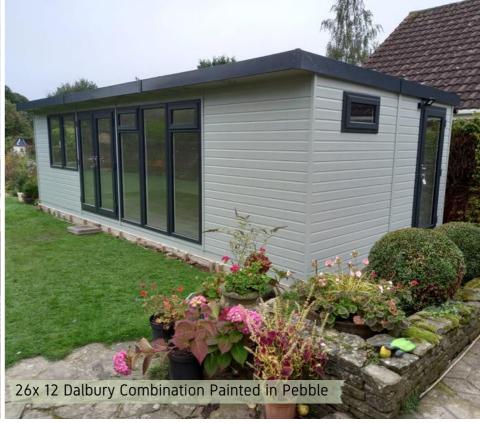

### Adaptable, Practical & Combined.

Create the best of both worlds by designing one building with multiple rooms. We can provide the garden room, office, games room, art studio, playroom or gym you've always wanted whilst incorporating an additional use to the building. This doesn't have to be a storage room, it could simply be transformed into a multi-purpose space