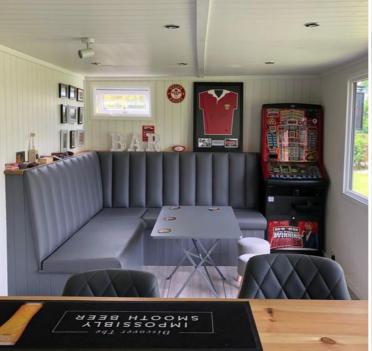

always wanted whilst incorporating an additional use to the building. This doesn't have to be a storage room, it could simply be transformed into a multi-purpose space





## 8 x 8 Huntington Painted in Pebble

## Blended, Unique & Functional.

The Huntington nestles perfectly into a garden of any size or shape. The contemporary design utilises the space available whilst, adding a valuable dimension to your garden.













## Premium, Outstanding & Flawless

Stylish, dynamic & reliable are some qualities of western red cedar, making it a popular choice when it comes to designing your garden room. Its alluring pinkish-brown colour with warm reddish hues finds itself at home in almost any outdoor space.











#### **Cedar Collections**













#### Internal Inspirations











#### Maintenance Free, Eco-Friendly & Durable

Our superior quality composite cladding has been specially selected for our garden rooms. The composite collection boasts a robust design whilst replicating the timeless characteristics of natural timber. We have heavily invested in international imports to source the finest composite; which enables us to keep the building cost low. Our environmentally conscious design uses 95% ethically sourced materials which provides a harmonious solution to maintenance-free outdoor living.











## Spacious, Airy & Classic

The clean lines of the apex roof and vaulted ceiling offers a more elevated and light interior. The classic style of the Walton offers a grandeur space creating endless possibilities.









#### The Dukesbury



# 12 x 8 D