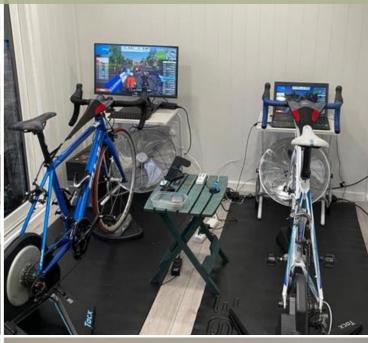

e always wanted whilst incorporating an additional use to the building. This doesn't have to be a storage room, it could simply be transformed into a multi-purpose space





## 8 x 8 Huntington Painted in Pebble

## Blended, Unique & Functional.

The Huntington nestles perfectly into a garden of any size or shape. The contemporary design utilises the space available whilst, adding a valuable dimension to your garden.













## Premium, Outstanding & Flawless

Stylish, dynamic & reliable are some qualities of western red cedar, making it a popular choice when it comes to designing your garden room. Its alluring pinkish-brown colour with warm reddish hues finds itself at home in almost any outdoor space.











#### **Cedar Collections**













#### Internal Inspirations











#### Maintenance Free, Eco-Friendly & Durable

Our superior quality composite cladding has been specially selected for our garden rooms. The composite collection boasts a robust design whilst replicating the timeless characteristics of natural timber. We have heavily invested in international imports to source the finest composite; which enables us to keep the building cost low. Our environmentally conscious design uses 95% ethically sourced materials which provides a harmonious solution to maintenance-free outdoor living.











## Spacious, Airy & Classic

The clean lines of the apex roof and vaulted ceiling offers a more elevated and light interior. The classic style of the Walton offers a grandeur space creating endless possibilities.









#### The Dukesbury



# 12 x 8