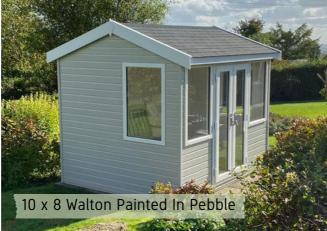

## Spacious, Airy & Classic

The clean lines of the apex roof and vaulted ceiling offers a more elevated and light interior. The classic style of the Walton offers a grandeur space creating endless possibilities.