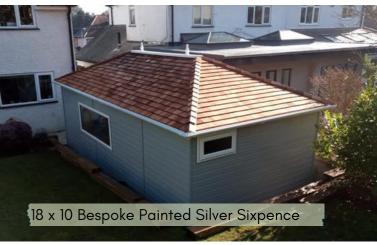

## Traditional, Distinctive & Delightful

The much loved Dukesbury is a classical-shaped building with an elegant hipped roof adding tasteful character to any garden. Make it your own by choosing from a variety of roof finishes to create the perfect outdoor retreat.