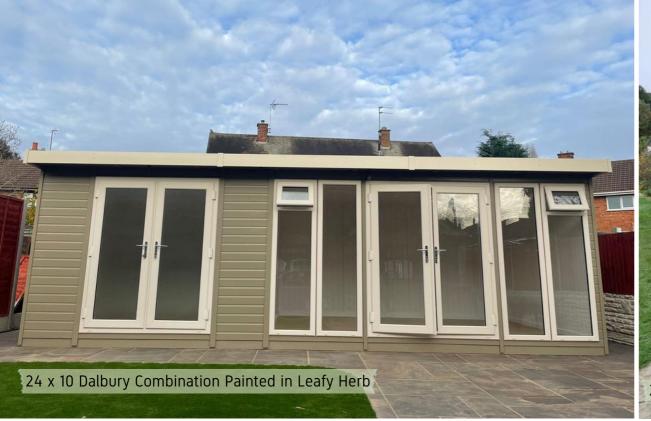

### Adaptable, Practical & Combined.

Create the best of both worlds by designing one building with multiple rooms. We can provide the garden room, office, games room, art studio, playroom or gym you've always wanted whilst incorporating an additional use to the building. This doesn't have to be a storage room, it could simply be transformed into a multi-purpose space