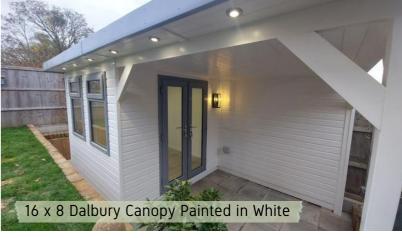

## Versatile, Tailored & Bold.

Adding a canopy to your Dalbury garden room creates a refreshing space that is completely versatile for relaxing, dining, and entertaining. Why not customise this building by having a full, half, or open canopy?