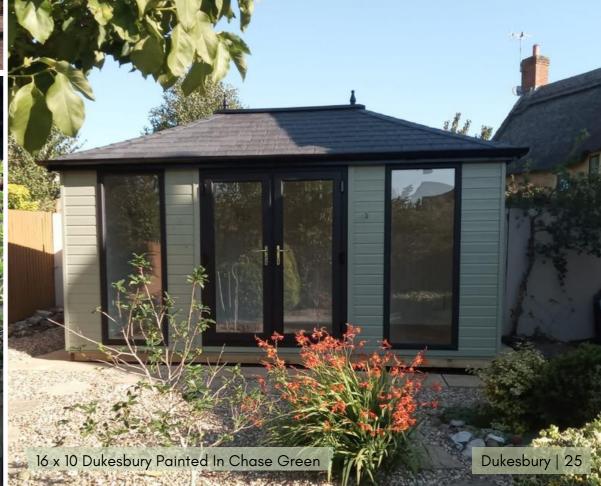

#### The Dukesbury

## Traditional, Distinctive & Delightful

The much loved Dukesbury is a classical-shaped building with an elegant hipped roof adding tasteful character to any garden. Make it your own by choosing from a variety of roof finishes to create the perfect outdoor retreat.