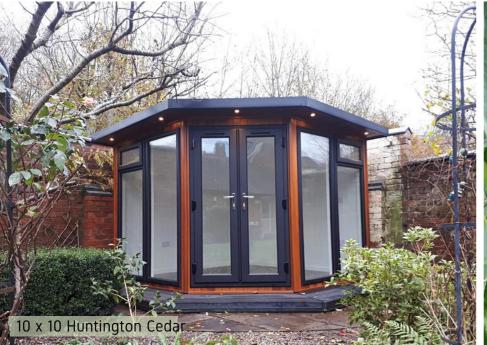

## Idyllic, Charming & Impressive

The eye-catching octagonal design of the Kingsley is a delightful addition, creating a focal point in any garden. Create a pleasant sanctuary in your garden where you can truly unwind.