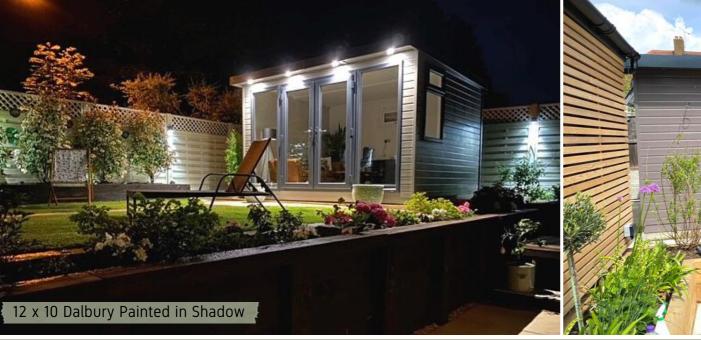

## Contemporary, Popular Our best-selling garden room The Dalbury is visually striking and stylish. The build is designed to add a contemporary look and feel to any outdoor space.