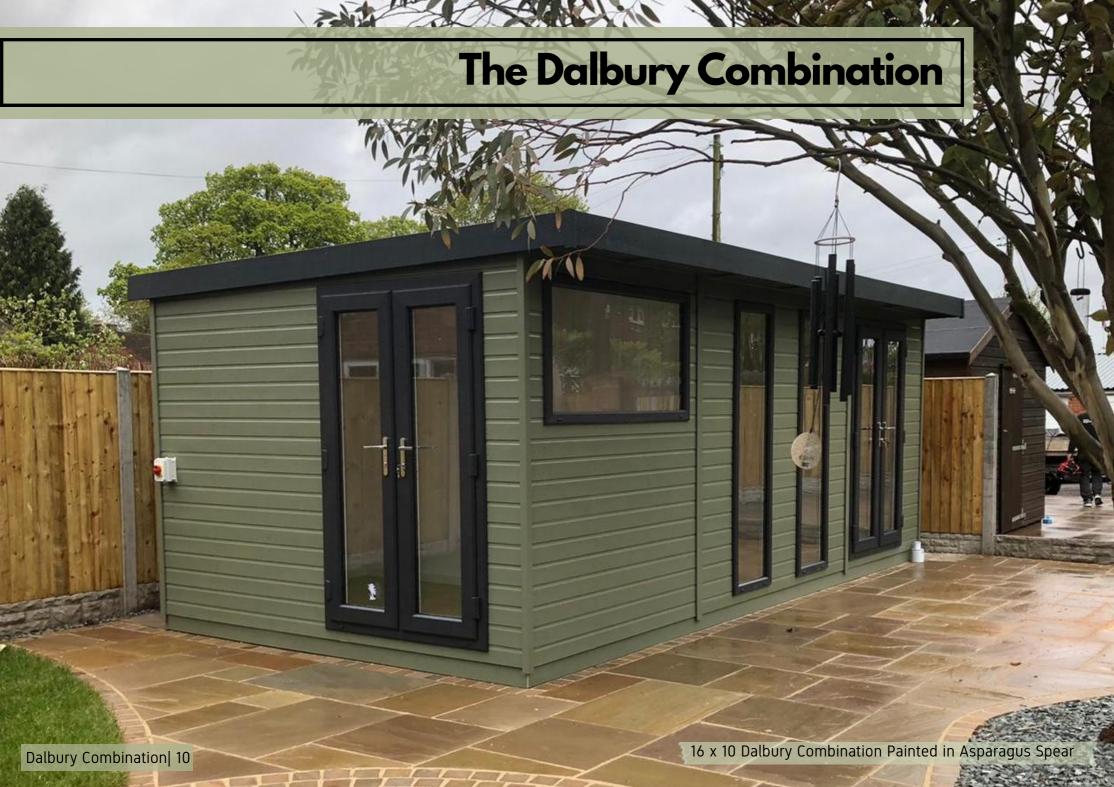

### Adaptable, Practical & Combined.

Create the best of both worlds by designing one building with multiple rooms. We can provide the garden room, office, games room, art studio, playroom or gym you've always wanted whilst incorporating an additional use to the building. This doesn't have to be a storage room, it could simply be transformed into a multi-purpose space