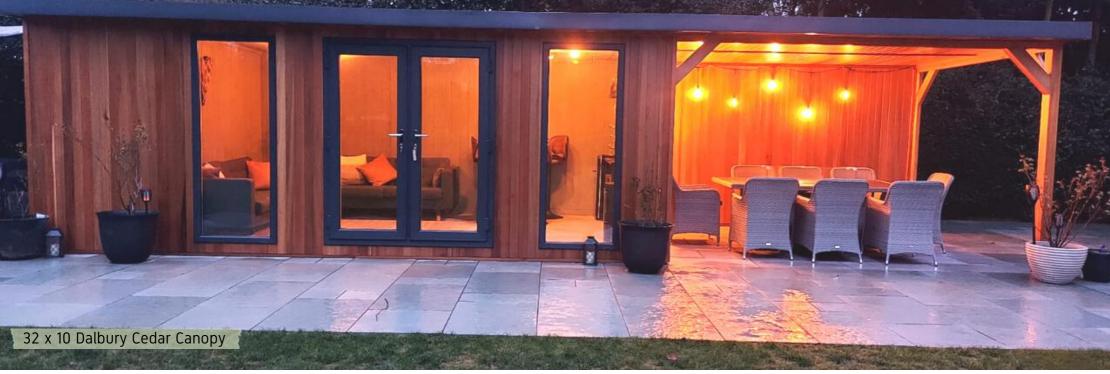

## Contemporary, Popular Our best-selling garden room The Dalbury is visually striking and stylish. The build is designed to add a contemporary look and feel to any outdoor space.

## Versatile, Tailored & Bold.

Adding a canopy to your Dalbury garden room creates a refreshing space that is completely versatile for relaxing, dining, and entertaining. Why not customise this building by having a full, half, or open canopy?