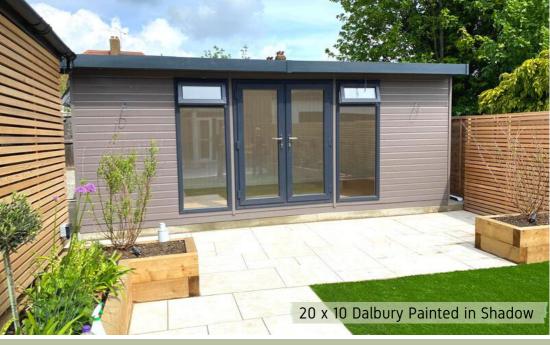

## Contemporary, Popular Our best-selling garden room The Dalbury is visually striking and stylish. The build is designed to add a contemporary look and feel to any outdoor space.