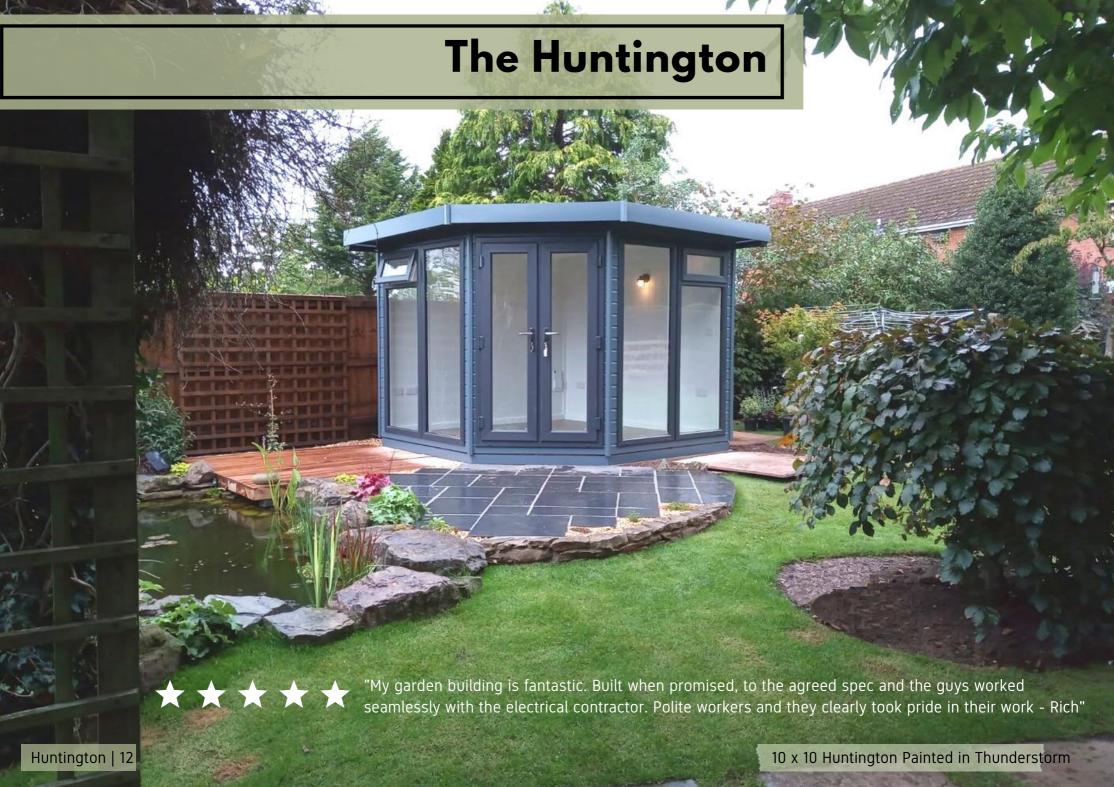

## Blended, Unique & Functional.

The Huntington nestles perfectly into a garden of any size or shape. The contemporary design utilises the space available whilst, adding a valuable dimension to your garden.