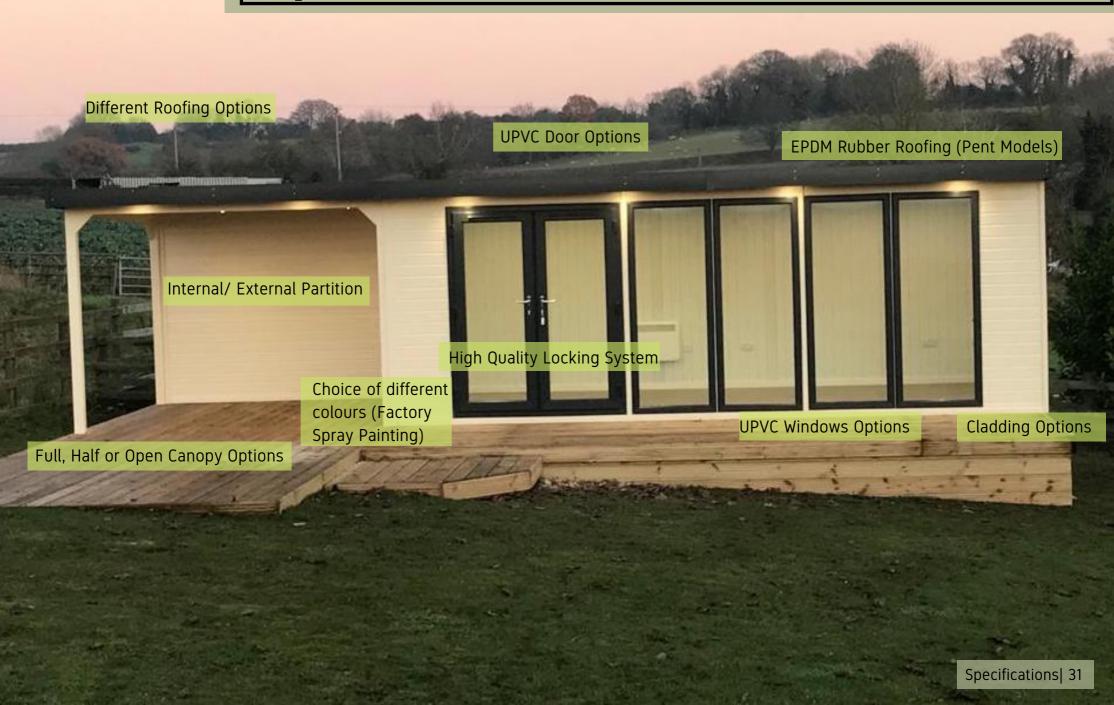

## Idyllic, Charming & Impressive

The eye-catching octagonal design of the Kingsley is a delightful addition, creating a focal point in any garden. Create a pleasant sanctuary in your garden where you can truly unwind.



## **Beautifully Bespoke** 10 x 8 Bespoke Painted In Pebble

#### Exclusive, Tailor-made & Personal

We like to offer our customers different options, so each garden room is beautifully bespoke to you. We listen to your needs and develop a space that works for your exact requirements, you are not limited to the buildings shown in our brochure. Consider every detail of your new garden room by exploring the roof, doors and windows, cladding, colours, and internal flooring.







#### **Beautifully Bespoke**















Specifications | 30

#### Specifications



### Colour Chart





Please Note: The colour chart shown below is just an indication of the colours in our palette. Any images displayed in our brochure are not an exact replication of the colour due to picture pixelation. Therefore, we advise that you visit your local agent. Alternatively; we are happy to send out colour samples.